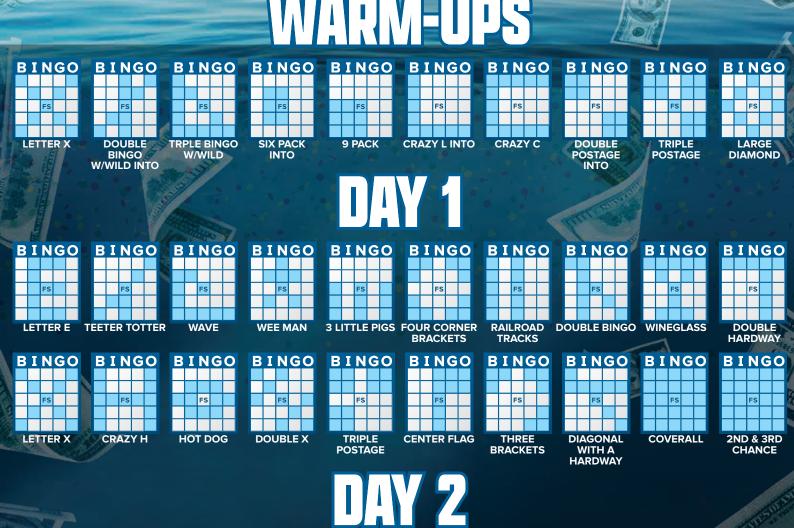

## **WARM-UP SESSIONS • 11AM**

10 WARM-UP GAMES, EACH GAME WILL PAY \$500

MUST PURCHASE 2 PACKS MINIMUM TO PLAY MACHINE

\$15 ENTRY PACK | \$10 EXTRA PACK