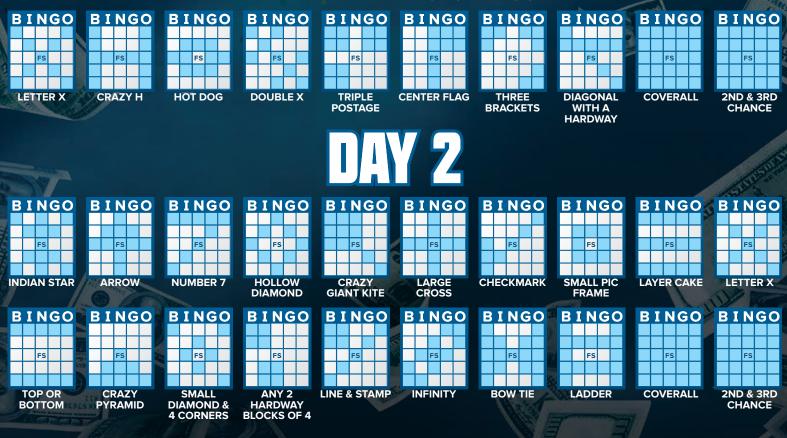

## - SPECIALS-

SPECIALS DO NOT INCLUDE MACHINE FEE AND ARE FOR THE MAIN EVENT ONLY. 50 PACK MAX.

#1 · BUY 3 PACKS GET 1 FREE \$75

#2 · BUY 4 PACKS GET 2 FREE \$100

#3 • BUY 6 PACKS GET 4 FREE \$150